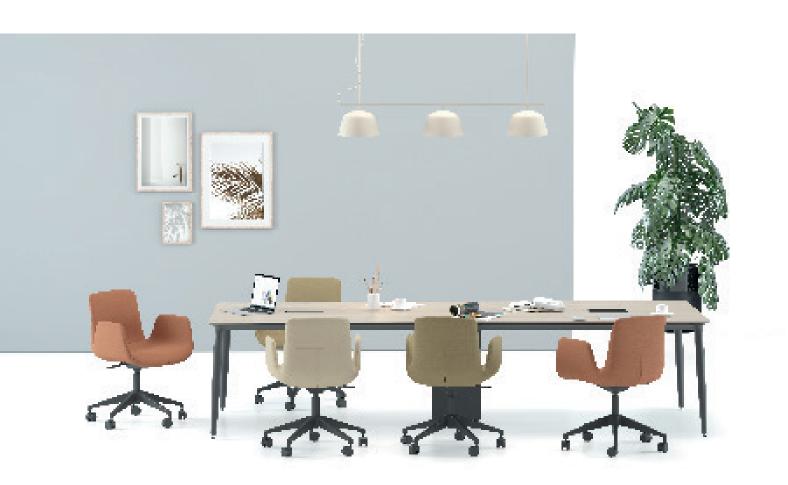

#### b-design team

Poly is a multi-purpose product family that can be easily used in meeting, waiting and similar areas as well as in home-offices, cafes and restaurants with its organic form and simple line in new generation offices, where concepts such as dynamism, movement and speed are the basis. Thanks to its minimal lines and ergonomic design, it occupies an ideal space in narrow spaces and also offers a comfortable sitting experience. With its different feet forms, colors and materials, it meets the needs of the user and the different concepts of the spaces.

**Poly** multi-purpose armchair family, with its space-saving minimal design, soft texture and curved structure which surrounds the user; it easily finds a place for itself in all areas of the office, homes, restaurants and hotels. With its different material and color alternatives, Poly adds a lively and warm atmosphere to its environment. It creates enjoyable spaces that encourage socialization by differentiating traditional waiting areas.