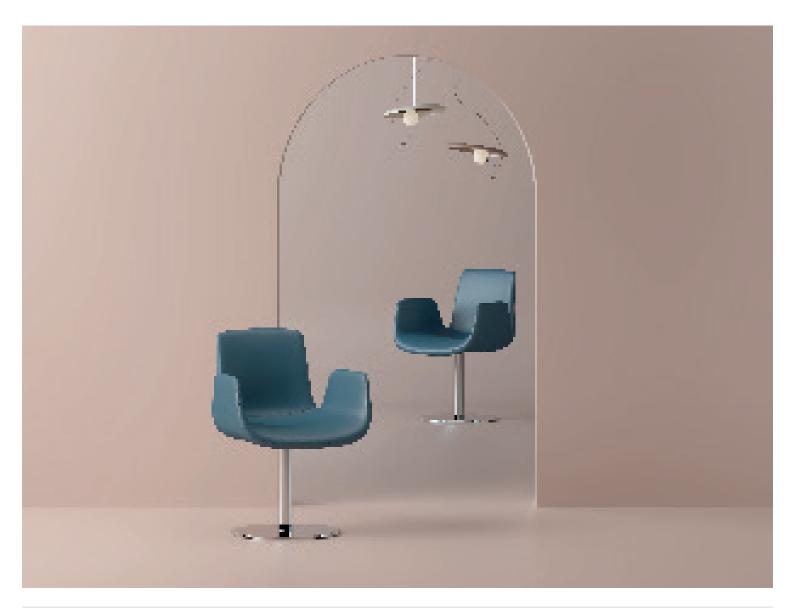

#### b-design team

Poly is a multi-purpose product family that can be easily used in meeting, waiting and similar areas as well as in home-offices, cafes and restaurants with its organic form and simple line in new generation offices, where concepts such as dynamism, movement and speed are the basis. Thanks to its minimal lines and ergonomic design, it occupies an ideal space in narrow spaces and also offers a comfortable sitting experience. With its different feet forms, colors and materials, it meets the needs of the user and the different concepts of the spaces.

**Poly** multi-purpose armchair family, with its space-saving minimal design, soft texture and curved structure which surrounds the user; it easily finds a place for itself in all areas of the office, homes, restaurants and hotels. With its different material and color alternatives, Poly adds a lively and warm atmosphere to its environment. It creates enjoyable spaces that encourage socialization by differentiating traditional waiting areas.