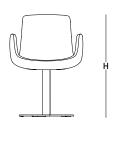

meeting task chair

W:58 L:58 H:83

position protector guest chair

W:58 L:58 H:80

disc base waiting chair

W:58 L:58 H:81