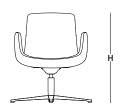

meeting task chair

W:58 L:58 H:83

position protector guest chair

W:58 L:58 H:80

disc base waiting chair

W:58 L:58 H:81