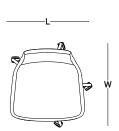

meeting task chair

W:58 L:58 H:83

position protector guest chair

W:58 L:58 H:80

disc base waiting chair

W:58 L:58 H:81