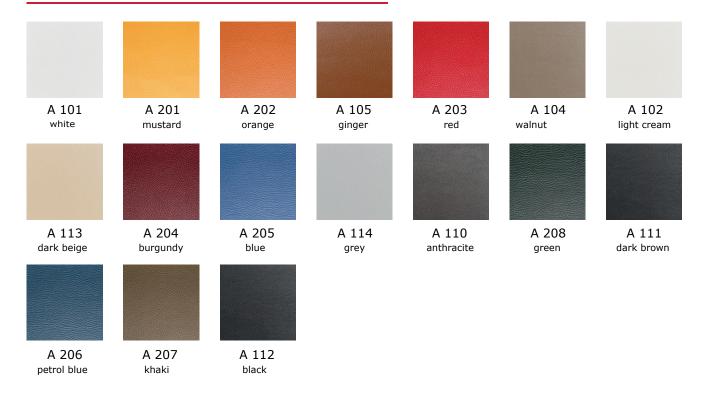

| PLY-ARM-K-SB-CR    |          |            |          | <b>✓</b> | ✓       |
|   |                                                 | PLY-ARM-S-SB-CR    |          |            | <b>⋄</b> |          |         |
|   | METAL PAINTED<br>SLED BASE                      | PLY-ARM-F-SB-PN    | ✓        | ✓          |          |          |         |
|   |                                                 | PLY-ARM-K-SB-PN    |          |            |          | <b>✓</b> | ✓       |
|   |                                                 | PLY-ARM-S-SB-PN    |          |            | <b>✓</b> |          |         |

meeting task chair





W:58 L:58 H:83



position protector guest chair



W:58 L:58 H:80



disc base waiting chair

W:58 L:58 H:81













## artificial leather



#### aspect



# felt



## camira synergy



# metal (legs color)