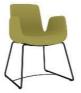

#### b-design team

Poly is a multi-purpose product family that can be easily used in meeting, waiting and similar areas as well as in home-offices, cafes and restaurants with its organic form and simple line in new generation offices, where concepts such as dynamism, movement and speed are the basis. Thanks to its minimal lines and ergonomic design, it occupies an ideal space in narrow spaces and also offers a comfortable sitting experience. With its different feet forms, colors and materials, it meets the needs of the user and the different concepts of the spaces.

**Poly** multi-purpose armchair family, with its space-saving minimal design, soft texture and curved structure which surrounds the user; it easily finds a place for itself in all areas of the office, homes, restaurants and hotels. With its different material and color alternatives, Poly adds a lively and warm atmosphere to its environment. It creates enjoyable spaces that encourage socialization by differentiating traditional waiting areas.