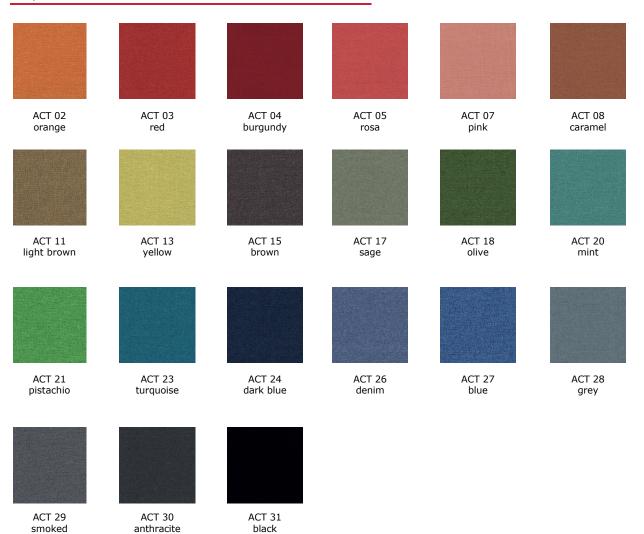

| PLY-ARM-K-SB-CR    |          |            |          | <b>✓</b> | ✓       |
|   |                                                 | PLY-ARM-S-SB-CR    |          |            | <b>⋄</b> |          |         |
|   | METAL PAINTED<br>SLED BASE                      | PLY-ARM-F-SB-PN    | ✓        | ✓          |          |          |         |
|   |                                                 | PLY-ARM-K-SB-PN    |          |            |          | <b>✓</b> | ✓       |
|   |                                                 | PLY-ARM-S-SB-PN    |          |            | <b>✓</b> |          |         |

meeting task chair





W:58 L:58 H:83



position protector guest chair



W:58 L:58 H:80



disc base waiting chair

W:58 L:58 H:81













## artificial leather



#### aspect



# felt



## camira synergy



# metal (legs color)