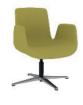

guest chair

waiting chair

|   | BASE                                            | STOCK CODE         | PANAMA   | A. LEATHER | ASPECT   | FELT     | SYNERGY |
|---|-------------------------------------------------|--------------------|----------|------------|----------|----------|---------|
| * | CHROMED BASE                                    | PLY-CHR-F-FX-CR    | ✓        | ✓          |          |          |         |
|   |                                                 | PLY-CHR-K-FX-CR    |          |            |          | ✓        | ✓       |
|   |                                                 | PLY-CHR-S-FX-CR    |          |            | <b>✓</b> |          |         |
| * | METAL PAINTED<br>BASE                           | PLY-CHR-F-FX-PN    | ✓        | ✓          |          |          |         |
|   |                                                 | PLY-CHR-K-FX-PN    |          |            |          | <b>⋄</b> | ✓       |
|   |                                                 | PLY-CHR-S-FX-PN    |          |            | <b>~</b> |          |         |
| * | PLASTIC BASE                                    | PLY-CHR-F-FX-PP    | <b>✓</b> | ✓          |          |          |         |
|   |                                                 | PLY-CHR-K-FX-PP    |          |            |          | ✓        | ✓       |
|   |                                                 | PLY-CHR-S-FX-PP    |          |            | <b>~</b> |          |         |
| 1 | ALUMINIUM<br>BASE WITH<br>POSITION<br>PROTECTOR | PLY-CMP-F-PS-4P-AL | ✓        | ✓          |          |          |         |
|   |                                                 | PLY-CMP-F-PS-4P-AL |          |            |          | <b>⋄</b> | ✓       |
|   |                                                 | PLY-CMP-S-PS-4P-AL |          |            | <b>~</b> |          |         |
| 1 | CHROMED DISC<br>BASE                            | PLY-ARM-F-DB-CR    | ✓        | ✓          |          |          |         |
|   |                                                 | PLY-ARM-K-DB-CR    |          |            |          | ✓        | ✓       |
|   |                                                 | PLY-ARM-S-DB-CR    |          |            | <b>~</b> |          |         |
| 1 | METAL PAINTED<br>DISC BASE                      | PLY-ARM-F-DB-PN    | ✓        | ✓          |          |          |         |
|   |                                                 | PLY-ARM-K-DB-PN    |          |            |          | ✓        | ✓       |
|   |                                                 | PLY-ARM-S-DB-PN    |          |            | <b>~</b> |          |         |
| R | CHROMED SLED<br>BASE                            | PLY-ARM-F-SB-CR    | <b>✓</b> | ✓          |          |          |         |
|   |                                                 | PLY-ARM-K-SB-CR    |          |            |          | <b>✓</b> | ✓       |
|   |                                                 | PLY-ARM-S-SB-CR    |          |            | <b>⋄</b> |          |         |
|   | METAL PAINTED<br>SLED BASE                      | PLY-ARM-F-SB-PN    | ✓        | ✓          |          |          |         |
|   |                                                 | PLY-ARM-K-SB-PN    |          |            |          | <b>✓</b> | ✓       |
|   |                                                 | PLY-ARM-S-SB-PN    |          |            | <b>✓</b> |          |         |

meeting task chair

W:58 L:58 H:83

position protector guest chair

W:58 L:58 H:80

disc base waiting chair

W:58 L:58 H:81