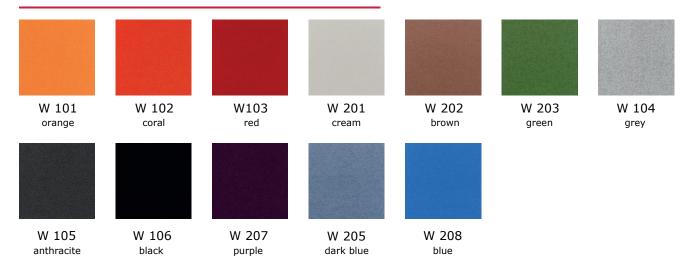

RM-K-SB-CR    |          |            |          | <b>✓</b> | ✓       |
|   |                                                 | PLY-ARM-S-SB-CR    |          |            | <b>⋄</b> |          |         |
|   | METAL PAINTED<br>SLED BASE                      | PLY-ARM-F-SB-PN    | ✓        | ✓          |          |          |         |
|   |                                                 | PLY-ARM-K-SB-PN    |          |            |          | <b>✓</b> | ✓       |
|   |                                                 | PLY-ARM-S-SB-PN    |          |            | <b>✓</b> |          |         |

meeting task chair





W:58 L:58 H:83



position protector guest chair



W:58 L:58 H:80



disc base waiting chair

W:58 L:58 H:81













## artificial leather



#### aspect



# felt



## camira synergy



# metal (legs color)