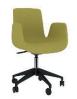

guest chair

waiting chair

|   | BASE                                            | STOCK CODE         | PANAMA   | A. LEATHER | ASPECT   | FELT     | SYNERGY |
|---|-------------------------------------------------|--------------------|----------|------------|----------|----------|---------|
| * | CHROMED BASE                                    | PLY-CHR-F-FX-CR    | ✓        | ✓          |          |          |         |
|   |                                                 | PLY-CHR-K-FX-CR    |          |            |          | ✓        | ✓       |
|   |                                                 | PLY-CHR-S-FX-CR    |          |            | <b>✓</b> |          |         |
| * | METAL PAINTED<br>BASE                           | PLY-CHR-F-FX-PN    | ✓        | ✓          |          |          |         |
|   |                                                 | PLY-CHR-K-FX-PN    |          |            |          | <b>⋄</b> | ✓       |
|   |                                                 | PLY-CHR-S-FX-PN    |          |            | <b>~</b> |          |         |
| * | PLASTIC BASE                                    | PLY-CHR-F-FX-PP    | <b>✓</b> | ✓          |          |          |         |
|   |                                                 | PLY-CHR-K-FX-PP    |          |            |          | ✓        | ✓       |
|   |                                                 | PLY-CHR-S-FX-PP    |          |            | <b>~</b> |          |         |
| 1 | ALUMINIUM<br>BASE WITH<br>POSITION<br>PROTECTOR | PLY-CMP-F-PS-4P-AL | ✓        | ✓          |          |          |         |
|   |                                                 | PLY-CMP-F-PS-4P-AL |          |            |          | <b>⋄</b> | ✓       |
|   |                                                 | PLY-CMP-S-PS-4P-AL |          |            | <b>~</b> |          |         |
| 1 | CHROMED DISC<br>BASE                            | PLY-ARM-F-DB-CR    | ✓        | ✓          |          |          |         |
|   |                                                 | PLY-ARM-K-DB-CR    |          |            |          | ✓        | ✓       |
|   |                                                 | PLY-ARM-S-DB-CR    |          |            | <b>~</b> |          |         |
| 1 | METAL PAINTED<br>DISC BASE                      | PLY-ARM-F-DB-PN    | ✓        | ✓          |          |          |         |
|   |                                                 | PLY-ARM-K-DB-PN    |          |            |          | ✓        | ✓       |
|   |                                                 | PLY-ARM-S-DB-PN    |          |            | <b>~</b> |          |         |
| R | CHROMED SLED<br>BASE                            | PLY-ARM-F-SB-CR    | <b>✓</b> | ✓          |          |          |         |
|   |                                                 | PLY-ARM-K-SB-CR    |          |            |          | <b>✓</b> | ✓       |
|   |                                                 | PLY-ARM-S-SB-CR    |          |            | <b>⋄</b> |          |         |
|   | METAL PAINTED<br>SLED BASE                      | PLY-ARM-F-SB-PN    | ✓        | ✓          |          |          |         |
|   |                                                 | PLY-ARM-K-SB-PN    |          |            |          | <b>✓</b> | ✓       |
|   |                                                 | PLY-ARM-S-SB-PN    |          |            | <b>✓</b> |          |         |

meeting task chair

W:58 L:58 H:83

position protector guest chair

W:58 L:58 H:80

disc base waiting chair

W:58 L:58 H:81