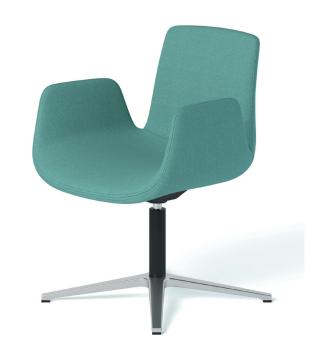

#### b-design team

Poly is a multi-purpose product family that can be easily used in meeting, waiting and similar areas as well as in home-offices, cafes and restaurants with its organic form and simple line in new generation offices, where concepts such as dynamism, movement and speed are the basis. Thanks to its minimal lines and ergonomic design, it occupies an ideal space in narrow spaces and also offers a comfortable sitting experience. With its different feet forms, colors and materials, it meets the needs of the user and the different concepts of the spaces.

**Poly** multi-purpose armchair family, with its space-saving minimal design, soft texture and curved structure which surrounds the user; it easily finds a place for itself in all areas of the office, homes, restaurants and hotels. With its different material and color alternatives, Poly adds a lively and warm atmosphere to its environment. It creates enjoyable spaces that encourage socialization by differentiating traditional waiting areas.

meeting task chair

W:58 L:58 H:83

position protector guest chair

W:58 L:58 H:80

disc base waiting chair

W:58 L:58 H:81