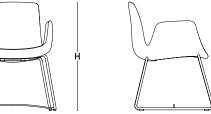

guest chair

waiting chair

|   | BASE                                            | STOCK CODE         | PANAMA   | A. LEATHER | ASPECT   | FELT     | SYNERGY |
|---|-------------------------------------------------|--------------------|----------|------------|----------|----------|---------|
| * | CHROMED BASE                                    | PLY-CHR-F-FX-CR    | ✓        | ✓          |          |          |         |
|   |                                                 | PLY-CHR-K-FX-CR    |          |            |          | ✓        | ✓       |
|   |                                                 | PLY-CHR-S-FX-CR    |          |            | <b>✓</b> |          |         |
| * | METAL PAINTED<br>BASE                           | PLY-CHR-F-FX-PN    | ✓        | ✓          |          |          |         |
|   |                                                 | PLY-CHR-K-FX-PN    |          |            |          | <b>⋄</b> | ✓       |
|   |                                                 | PLY-CHR-S-FX-PN    |          |            | <b>~</b> |          |         |
| * | PLASTIC BASE                                    | PLY-CHR-F-FX-PP    | <b>✓</b> | ✓          |          |          |         |
|   |                                                 | PLY-CHR-K-FX-PP    |          |            |          | ✓        | ✓       |
|   |                                                 | PLY-CHR-S-FX-PP    |          |            | <b>~</b> |          |         |
| 1 | ALUMINIUM<br>BASE WITH<br>POSITION<br>PROTECTOR | PLY-CMP-F-PS-4P-AL | ✓        | ✓          |          |          |         |
|   |                                                 | PLY-CMP-F-PS-4P-AL |          |            |          | <b>⋄</b> | ✓       |
|   |                                                 | PLY-CMP-S-PS-4P-AL |          |            | <b>~</b> |          |         |
| 1 | CHROMED DISC<br>BASE                            | PLY-ARM-F-DB-CR    | ✓        | ✓          |          |          |         |
|   |                                                 | PLY-ARM-K-DB-CR    |          |            |          | ✓        | ✓       |
|   |                                                 | PLY-ARM-S-DB-CR    |          |            | <b>~</b> |          |         |
| 1 | METAL PAINTED<br>DISC BASE                      | PLY-ARM-F-DB-PN    | ✓        | ✓          |          |          |         |
|   |                                                 | PLY-ARM-K-DB-PN    |          |            |          | ✓        | ✓       |
|   |                                                 | PLY-ARM-S-DB-PN    |          |            | <b>~</b> |          |         |
| R | CHROMED SLED<br>BASE                            | PLY-ARM-F-SB-CR    | <b>✓</b> | ✓          |          |          |         |
|   |                                                 | PLY-ARM-K-SB-CR    |          |            |          | <b>✓</b> | ✓       |
|   |                                                 | PLY-ARM-S-SB-CR    |          |            | <b>⋄</b> |          |         |
|   | METAL PAINTED<br>SLED BASE                      | PLY-ARM-F-SB-PN    | ✓        | ✓          |          |          |         |
|   |                                                 | PLY-ARM-K-SB-PN    |          |            |          | <b>✓</b> | ✓       |
|   |                                                 | PLY-ARM-S-SB-PN    |          |            | <b>✓</b> |          |         |

meeting task chair

W:58 L:58 H:83

position protector guest chair

W:58 L:58 H:80

disc base waiting chair

W:58 L:58 H:81