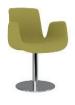

guest chair

waiting chair

|   | BASE                                            | STOCK CODE         | PANAMA   | A. LEATHER | ASPECT   | FELT     | SYNERGY |
|---|-------------------------------------------------|--------------------|----------|------------|----------|----------|---------|
| * | CHROMED BASE                                    | PLY-CHR-F-FX-CR    | ✓        | ✓          |          |          |         |
|   |                                                 | PLY-CHR-K-FX-CR    |          |            |          | ✓        | ✓       |
|   |                                                 | PLY-CHR-S-FX-CR    |          |            | <b>✓</b> |          |         |
| * | METAL PAINTED<br>BASE                           | PLY-CHR-F-FX-PN    | ✓        | ✓          |          |          |         |
|   |                                                 | PLY-CHR-K-FX-PN    |          |            |          | <b>⋄</b> | ✓       |
|   |                                                 | PLY-CHR-S-FX-PN    |          |            | <b>~</b> |          |         |
| * | PLASTIC BASE                                    | PLY-CHR-F-FX-PP    | <b>✓</b> | ✓          |          |          |         |
|   |                                                 | PLY-CHR-K-FX-PP    |          |            |          | ✓        | ✓       |
|   |                                                 | PLY-CHR-S-FX-PP    |          |            | <b>~</b> |          |         |
| 1 | ALUMINIUM<br>BASE WITH<br>POSITION<br>PROTECTOR | PLY-CMP-F-PS-4P-AL | ✓        | ✓          |          |          |         |
|   |                                                 | PLY-CMP-F-PS-4P-AL |          |            |          | <b>⋄</b> | ✓       |
|   |                                                 | PLY-CMP-S-PS-4P-AL |          |            | <b>~</b> |          |         |
| 1 | CHROMED DISC<br>BASE                            | PLY-ARM-F-DB-CR    | ✓        | ✓          |          |          |         |
|   |                                                 | PLY-ARM-K-DB-CR    |          |            |          | ✓        | ✓       |
|   |                                                 | PLY-ARM-S-DB-CR    |          |            | <b>~</b> |          |         |
| 1 | METAL PAINTED<br>DISC BASE                      | PLY-ARM-F-DB-PN    | ✓        | ✓          |          |          |         |
|   |                                                 | PLY-ARM-K-DB-PN    |          |            |          | ✓        | ✓       |
|   |                                                 | PLY-ARM-S-DB-PN    |          |            | <b>~</b> |          |         |
| R | CHROMED SLED<br>BASE                            | PLY-ARM-F-SB-CR    | <b>✓</b> | ✓          |          |          |         |
|   |                                                 | PLY-ARM-K-SB-CR    |          |            |          | <b>✓</b> | ✓       |
|   |                                                 | PLY-ARM-S-SB-CR    |          |            | <b>⋄</b> |          |         |
|   | METAL PAINTED<br>SLED BASE                      | PLY-ARM-F-SB-PN    | ✓        | ✓          |          |          |         |
|   |                                                 | PLY-ARM-K-SB-PN    |          |            |          | <b>✓</b> | ✓       |
|   |                                                 | PLY-ARM-S-SB-PN    |          |            | <b>✓</b> |          |         |

meeting task chair

W:58 L:58 H:83

position protector guest chair

W:58 L:58 H:80

disc base waiting chair

W:58 L:58 H:81