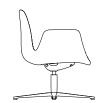

meeting task chair

W:58 L:58 H:83

position protector guest chair

W:58 L:58 H:80

disc base waiting chair

W:58 L:58 H:81