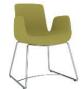

#### b-design team

Poly is a multi-purpose product family that can be easily used in meeting, waiting and similar areas as well as in home-offices, cafes and restaurants with its organic form and simple line in new generation offices, where concepts such as dynamism, movement and speed are the basis. Thanks to its minimal lines and ergonomic design, it occupies an ideal space in narrow spaces and also offers a comfortable sitting experience. With its different feet forms, colors and materials, it meets the needs of the user and the different concepts of the spaces.

**Poly** multi-purpose armchair family, with its space-saving minimal design, soft texture and curved structure which surrounds the user; it easily finds a place for itself in all areas of the office, homes, restaurants and hotels. With its different material and color alternatives, Poly adds a lively and warm atmosphere to its environment. It creates enjoyable spaces that encourage socialization by differentiating traditional waiting areas.