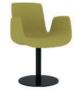

guest chair

waiting chair

|   | BASE                                            | STOCK CODE         | PANAMA   | A. LEATHER | ASPECT   | FELT     | SYNERGY |
|---|-------------------------------------------------|--------------------|----------|------------|----------|----------|---------|
| * | CHROMED BASE                                    | PLY-CHR-F-FX-CR    | ✓        | ✓          |          |          |         |
|   |                                                 | PLY-CHR-K-FX-CR    |          |            |          | ✓        | ✓       |
|   |                                                 | PLY-CHR-S-FX-CR    |          |            | <b>✓</b> |          |         |
| * | METAL PAINTED<br>BASE                           | PLY-CHR-F-FX-PN    | ✓        | ✓          |          |          |         |
|   |                                                 | PLY-CHR-K-FX-PN    |          |            |          | <b>⋄</b> | ✓       |
|   |                                                 | PLY-CHR-S-FX-PN    |          |            | <b>~</b> |          |         |
| * | PLASTIC BASE                                    | PLY-CHR-F-FX-PP    | <b>✓</b> | ✓          |          |          |         |
|   |                                                 | PLY-CHR-K-FX-PP    |          |            |          | ✓        | ✓       |
|   |                                                 | PLY-CHR-S-FX-PP    |          |            | <b>~</b> |          |         |
| 1 | ALUMINIUM<br>BASE WITH<br>POSITION<br>PROTECTOR | PLY-CMP-F-PS-4P-AL | ✓        | ✓          |          |          |         |
|   |                                                 | PLY-CMP-F-PS-4P-AL |          |            |          | <b>⋄</b> | ✓       |
|   |                                                 | PLY-CMP-S-PS-4P-AL |          |            | <b>~</b> |          |         |
| 1 | CHROMED DISC<br>BASE                            | PLY-ARM-F-DB-CR    | ✓        | ✓          |          |          |         |
|   |                                                 | PLY-ARM-K-DB-CR    |          |            |          | ✓        | ✓       |
|   |                                                 | PLY-ARM-S-DB-CR    |          |            | <b>~</b> |          |         |
| 1 | METAL PAINTED<br>DISC BASE                      | PLY-ARM-F-DB-PN    | ✓        | ✓          |          |          |         |
|   |                                                 | PLY-ARM-K-DB-PN    |          |            |          | ✓        | ✓       |
|   |                                                 | PLY-ARM-S-DB-PN    |          |            | <b>~</b> |          |         |
| R | CHROMED SLED<br>BASE                            | PLY-ARM-F-SB-CR    | <b>✓</b> | ✓          |          |          |         |
|   |                                                 | PLY-ARM-K-SB-CR    |          |            |          | <b>✓</b> | ✓       |
|   |                                                 | PLY-ARM-S-SB-CR    |          |            | <b>⋄</b> |          |         |
|   | METAL PAINTED<br>SLED BASE                      | PLY-ARM-F-SB-PN    | ✓        | ✓          |          |          |         |
|   |                                                 | PLY-ARM-K-SB-PN    |          |            |          | <b>✓</b> | ✓       |
|   |                                                 | PLY-ARM-S-SB-PN    |          |            | <b>✓</b> |          |         |

meeting task chair

W:58 L:58 H:83

position protector guest chair

W:58 L:58 H:80

disc base waiting chair

W:58 L:58 H:81