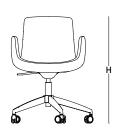

meeting task chair

W:58 L:58 H:83

position protector guest chair

W:58 L:58 H:80

disc base waiting chair

W:58 L:58 H:81