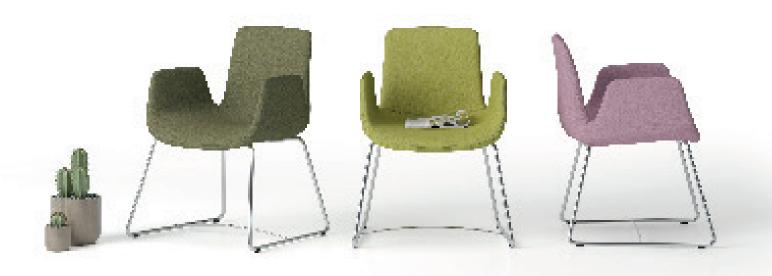

#### b-design team

Poly is a multi-purpose product family that can be easily used in meeting, waiting and similar areas as well as in home-offices, cafes and restaurants with its organic form and simple line in new generation offices, where concepts such as dynamism, movement and speed are the basis. Thanks to its minimal lines and ergonomic design, it occupies an ideal space in narrow spaces and also offers a comfortable sitting experience. With its different feet forms, colors and materials, it meets the needs of the user and the different concepts of the spaces.

**Poly** multi-purpose armchair family, with its space-saving minimal design, soft texture and curved structure which surrounds the user; it easily finds a place for itself in all areas of the office, homes, restaurants and hotels. With its different material and color alternatives, Poly adds a lively and warm atmosphere to its environment. It creates enjoyable spaces that encourage socialization by differentiating traditional waiting areas.