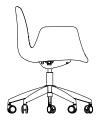

meeting task chair

W:58 L:58 H:83

position protector guest chair

W:58 L:58 H:80

disc base waiting chair

W:58 L:58 H:81