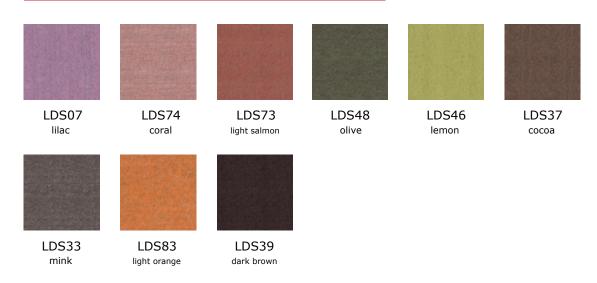

|            |          | <b>✓</b> | ✓       |
|   |                                                 | PLY-ARM-S-SB-CR    |          |            | <b>⋄</b> |          |         |
|   | METAL PAINTED<br>SLED BASE                      | PLY-ARM-F-SB-PN    | ✓        | ✓          |          |          |         |
|   |                                                 | PLY-ARM-K-SB-PN    |          |            |          | <b>✓</b> | ✓       |
|   |                                                 | PLY-ARM-S-SB-PN    |          |            | <b>✓</b> |          |         |

meeting task chair





W:58 L:58 H:83



position protector guest chair



W:58 L:58 H:80



disc base waiting chair

W:58 L:58 H:81













## artificial leather



#### aspect



# felt



## camira synergy



# metal (legs color)